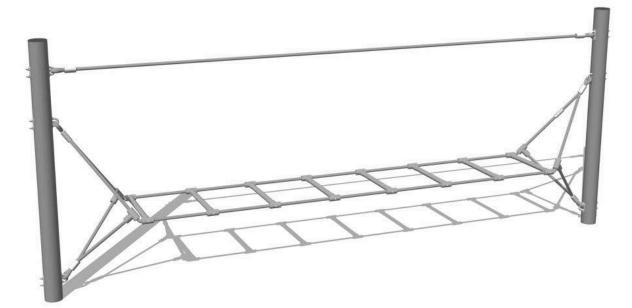

### **13 – Rope Ladder Crossing**

Obstacle Description: Get from one side to the other without touching the ground.

**Attempts: Unlimited** 

**Failed when**: Touch the floor.

| Diff       | ficu       | lty |                             |               |
|------------|------------|-----|-----------------------------|---------------|
| $\bigstar$ | $\bigstar$ |     | $\overset{\wedge}{\bowtie}$ | $\frac{1}{2}$ |

**Completed when**: When you get to the end point.

Image is as reference only

Safety Parents/Guardian guide the kids across, and are not to attempt obstacle.

14 – BattleMaxx Laser Gun https://battlemaxx.com/