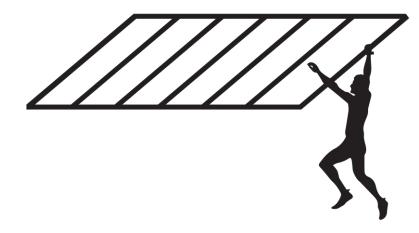

# 8. Rope Carry

**Obstacle Description:** *Carry the rope across the designated path.* 

Failed when: Avoiding Obstacle

Difficulty Level

### Safety

Parents/Guardians can guide the kids along the path & help with the carry if Needed..