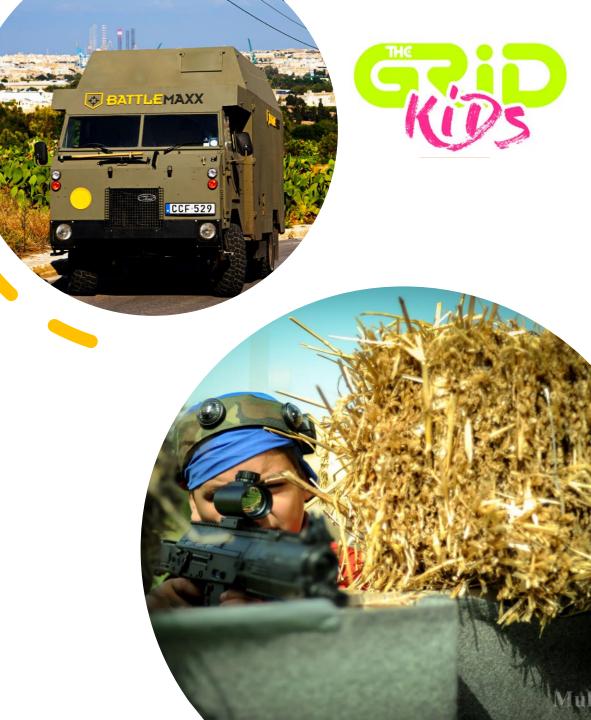

**Completed when**: When you get to the end point.

Image is as reference only

Safety Parents/Guardian guide the kids across, and are not to attempt obstacle.

14 – BattleMaxx Laser Gun https://battlemaxx.com/

**Obstacle Description: Aim & Fire** 

Attempts: 4

**Failed when**: You Miss the target after 4 attempts

# Difficulty

**Completed when**: When you hit the Target

**Safety** Parents/Guardian guide the kids, and are not to attempt obstacle.

the same time.

Parents/Guardians are not to attempt obstacle and only guide kids along the structure.