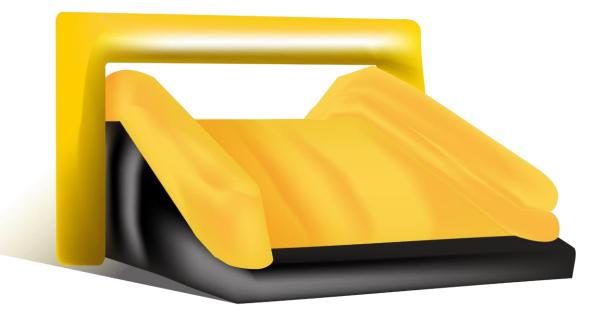

# 1. **Inflatable Pyramid** *Description: Inflatable Pyramid.*

#### **Successful Completion:**

Must make it over the Inflatable structure.

Failure modes:

Avoiding Obstacle ③

Difficulty Level:

#### Safety:

Please take care of other Individuals on the obstacle at the same time.

Parents/Guardians are not to attempt obstacle and only guide kids along the structure.