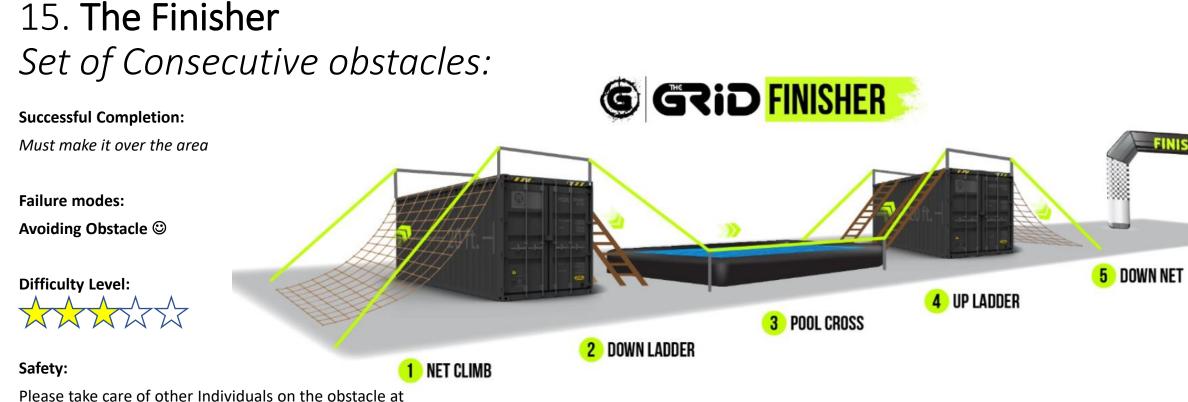

other without touching the ground.

**Attempts: Unlimited** 

**Failed when**: Touch the floor.

| Diff       | ficu       | lty |                             |               |
|------------|------------|-----|-----------------------------|---------------|
| $\bigstar$ | $\bigstar$ |     | $\overset{\wedge}{\bowtie}$ | $\frac{1}{2}$ |

**Completed when**: When you get to the end point.



Image is as reference only

Safety Parents/Guardian guide the kids across, and are not to attempt obstacle.



14 – BattleMaxx Laser Gun https://battlemaxx.com/

**Obstacle Description: Aim & Fire** 

Attempts: 4

**Failed when**: You Miss the target after 4 attempts

# Difficulty

**Completed when**: When you hit the Target

**Safety** Parents/Guardian guide the kids, and are not to attempt obstacle.





the same time.

Parents/Guardians are not to attempt obstacle and only guide kids along the structure.