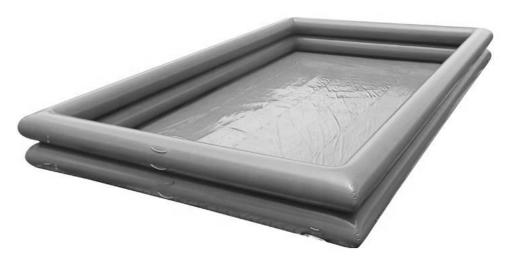

### **5 – Quick Dip (POOL)**

**Obstacle Description: Make it in-under & out of the Pool** 

#### Failed when:

Avoiding Obstacle

#### Safety

Parents/Guardians can guide the kids into and across the pool, Parents are not to enter the pool unless required in emergency.